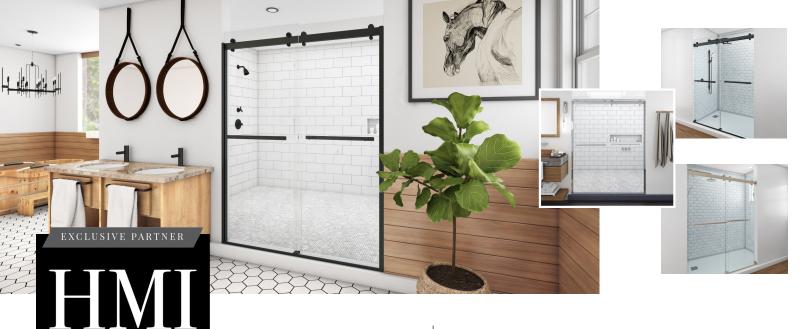

CAPITAL

Sliding Shower Doors

Capital's linear good looks speaks to classic rolling shower door design. As at home in a modern farmhouse as it is in a city dwelling, the Capital's distinct header is the go-to for those who like substance to their shower hardware. Add wall jambs or opt for a streamlined jamb-less version. This popular enclosure is ideal for large, multi-unit projects, while it also graces upscale bathroom designs of all genres.

## **Product Details**

- 2 stock sizes: 60" x 79" and 60" x 74"
- Custom sizes: height up to 80" tall and width up to 72"
- Choose wall jambs or headers brackets only for jamb-less configuration
- Glass thickness: 3/8" SGCC Certified Safety Tempered Glass
- Smooth overhead rolling system
- Available in standard, patterned & cast glass

- Double bypass sliders
- Glass doors overlap between 1"-3"
- ◆ Double towel bars in 18", 24", or 27" lengths
- Add HMI Canvas Digital In-Glass Printing
- Compatible with HMI Vista™
- Add a Printed Privacy Shield with HMI Priva-Tech®
- Compatible with HMI's C.10 glass surface protectant